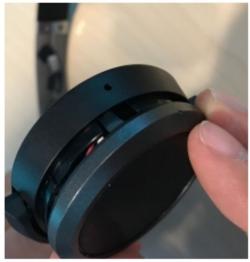

#### SDW 60 HS

 Use a paper clip or similar tool to press the unlock button and turn the cover a bit.

The battery compartment lifts a bit

Gently remove the battery compartment cover.