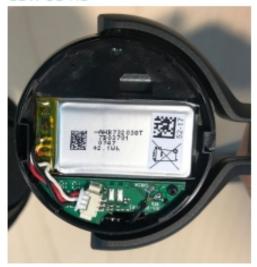

## Assembling the new battery pack

SDW 30 HS

SDW 60 HS

- Rotate the battery so that the marking signs are visible at the top.
- > Insert the connector plug of the new rechargeable battery into the connection socket. Observe correct orientation of the connector plug.
- Press on the plastic parts to securely lock the connector plug.

### SDW 30 HS

SDW 60 HS

- Insert the battery and assure that the marking signs are visible at the top. Place the battery centered to secure an air gap around it.
- Make sure that the wires are aligned and not crossing over each other. Gently press down the three wires and the battery.
- > Slide in the battery compartment cover.