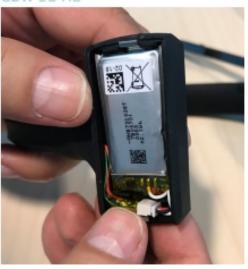

## Removing the rechargeable battery

### SDW 30 HS

SDW 60 HS

Use a plastic tool (e.g. small plastic lifting rod) to lift the rechargeable battery. Please note, that the battery is attached with an adhesive.

SDW 30 HS

Remove the rechargeable battery.

Carefully loosen the connector plug.

SDW 60 HS