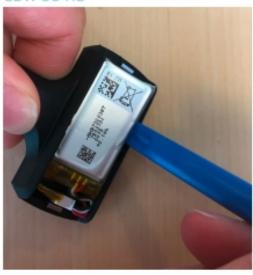

### SDW 30 HS

SDW 60 HS

Use a plastic tool (e.g. small plastic lifting rod) to lift the rechargeable battery. Please note, that the battery is attached with an adhesive.

SDW 30 HS

Remove the rechargeable battery.

Carefully loosen the connector plug.

SDW 60 HS