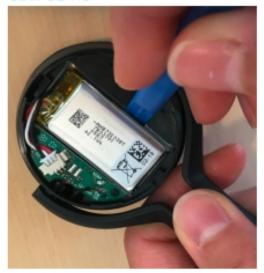

### SDW 30 HS

SDW 60 HS

Use a plastic tool (e.g. small plastic lifting rod) to lift the rechargeable battery. Please note, that the battery is attached with an adhesive.

SDW 30 HS

Remove the rechargeable battery.

Carefully loosen the connector plug.

SDW 60 HS