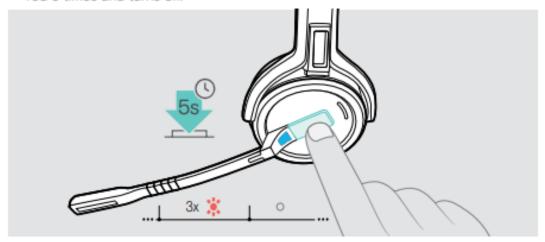

# Testing the battery and final adjustments

Test the function of the headset: Press the Hook button to switch on the headset. The LED lights up blue.

- Charge the battery for at least 20 minutes before using the headset. See User Guide for further information.
- Switch off the headset before sending it to the customer. Press and hold the Hook button for 5 seconds. The headset switches off. The Headset LED flashes red 3 times and turns off.