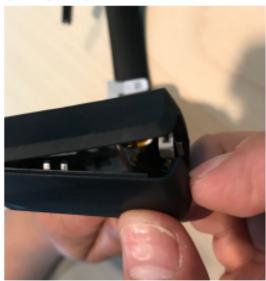

#### SDW 60 HS

 Use a paper clip or similar tool to press the unlock button and turn the cover a bit.

The battery compartment lifts a bit

Gently remove the battery compartment cover.