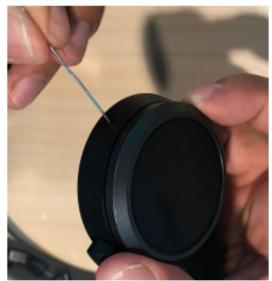

#### SDW 60 HS

 Use a paper clip or similar tool to press the unlock button and turn the cover a bit.

The battery compartment lifts a bit

Gently remove the battery compartment cover.