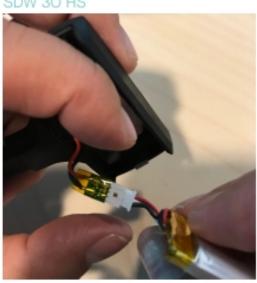

## Assembling the new battery pack

SDW 30 HS

SDW 60 HS

- Rotate the battery so that the marking signs are visible at the top.
- > Insert the connector plug of the new rechargeable battery into the connection socket. Observe correct orientation of the connector plug.
- Press on the plastic parts to securely lock the connector plug.