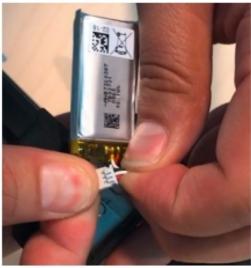

## Removing the rechargeable battery

Carefully loosen the connector plug.

SDW 60 HS