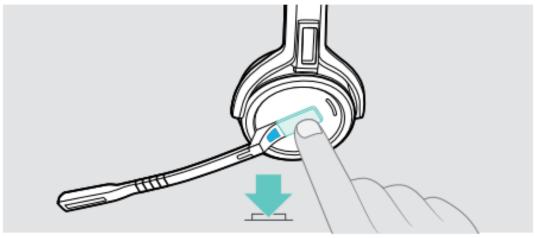

# Testing the battery and final adjustments

Test the function of the headset: Press the Hook button to switch on the headset. The LED lights up blue.

- Charge the battery for at least 20 minutes before using the headset. See User Guide for further information.
- Switch off the headset before sending it to the customer. Press and hold the Hook button for 5 seconds. The headset switches off. The Headset LED flashes red 3 times and turns off.