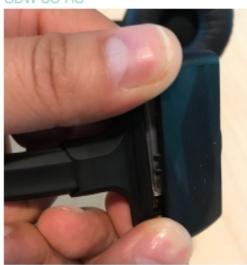

#### SDW 30 HS

 Slide one finger into the small recess on the side support.

#### SDW 60 HS

 Use a paper clip or similar tool to press the unlock button and turn the cover a bit.

The battery compartment lifts a bit

Gently remove the battery compartment cover.