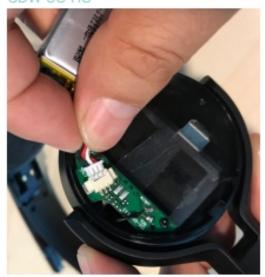

### SDW 30 HS

SDW 60 HS

- Insert the battery and assure that the marking signs are visible at the top. Place the battery centered to secure an air gap around it.
- Make sure that the wires are aligned and not crossing over each other. Gently press down the three wires and the battery.
- > Slide in the battery compartment cover.