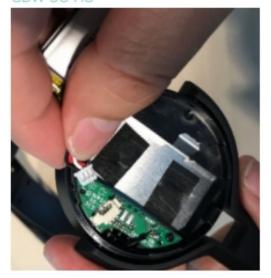

## Removing the rechargeable battery

### SDW 30 HS

SDW 60 HS

Use a plastic tool (e.g. small plastic lifting rod) to lift the rechargeable battery. Please note, that the battery is attached with an adhesive.

SDW 30 HS

Remove the rechargeable battery.