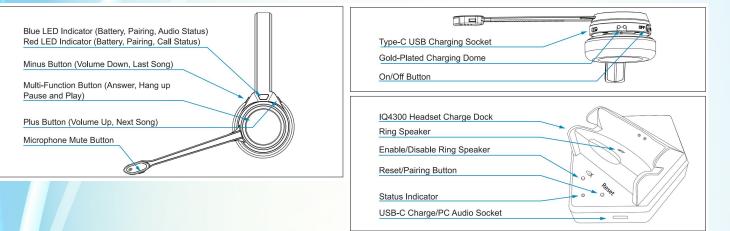

# interquartz

# **IQ4300 Series Data Sheet**

## **Headset Overview**



# **Specifications**

Bluetooth Specification: V5.2, dual mode, downward compatible Frequency Range: 2.4GHz-2.480Ghz Supported Protocols: A2DP, AVRCP, HFP, AAC Two Bluetooth devices can be connected at the same time Supports Dual connect corded USB and Bluetooth audio Transmission Distance: up to 30m (Transmission <del>distance</del> varies depending on the environment and Bluetooth device) Maximum Talk Time (70% volume): Binaural (40 hours) Monaural (22 hours)

Standby Time: 200 hours Working Temperature: 0°C to 45°C

Speaker Frequency: 20Hz-20KHz, Hi-Fi Distortion: ≤ 1%

Sound Channel

Binaural: Stereo Monaural: Mono

#### Microphone

Microphone: directional noise reduction microphone Acoustic Noise Cancelling Structure Digital Sound Processing (DSP) for sound and voice

### **Headset